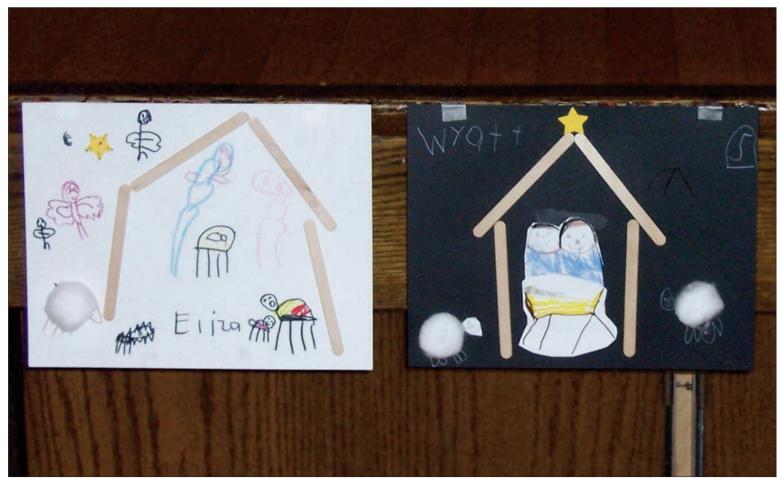

Michael McLeskey

Craig and Kathi Roberts

Ryan Terry
Charles and Sallie Schmitt

Sharon Allen

Terry williams

Brooklyn, Chloe, and Kaliegh Glauser

Chris, Mandy, and Penelope Mounteer

These cute Nativity drawings, created by children of the ward, were lined up across the stage.