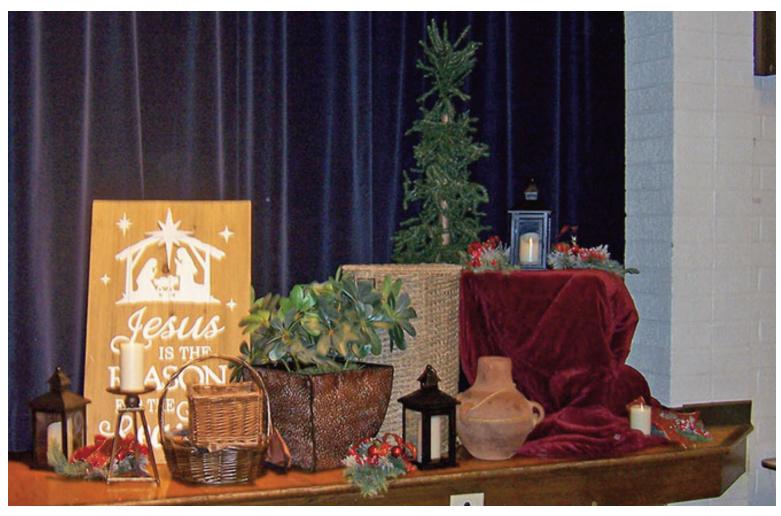

Many props were available to be used in the family nativity photos.

Mandy and Chris Mounteer helped family members find outfits to wear in the family nativity photos.

Robert and Carrie Burnett

Bishop David Glauser and Jack Thompson