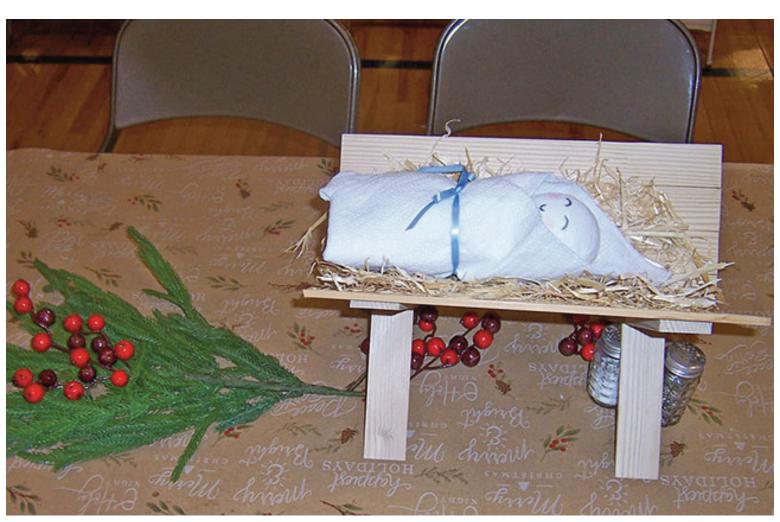

Many props were available to be used in the family nativity photos.

Mandy and Chris Mounteer helped family members find outfits to wear in the family nativity photos.

Robert and Carrie Burnett

Bishop David Glauser and Jack Thompson