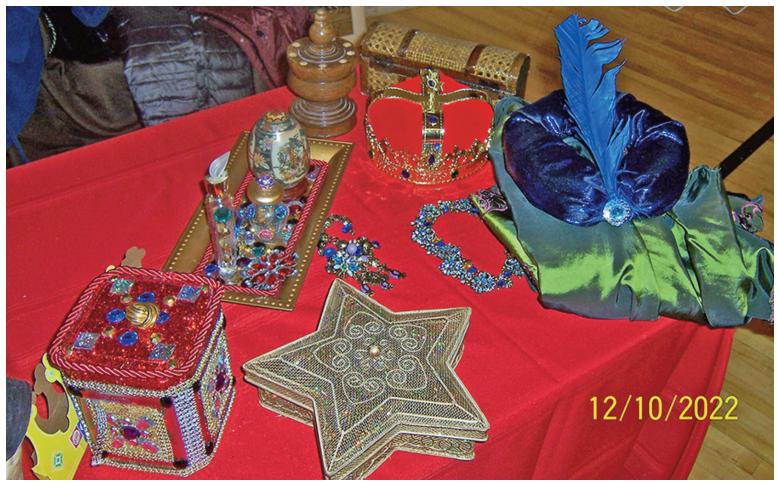

Many props were available to be used in the family nativity photos.

Mandy and Chris Mounteer helped family members find outfits to wear in the family nativity photos.

Robert and Carrie Burnett

Bishop David Glauser and Jack Thompson