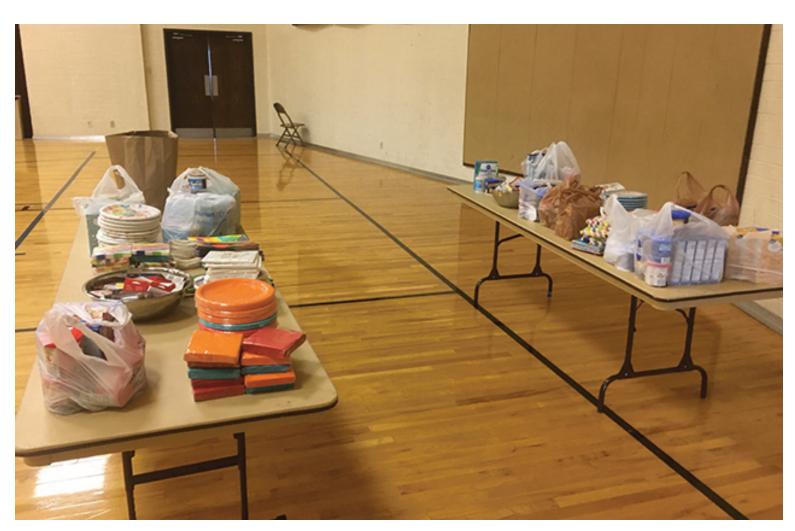

We will be putting together 50 Birthday kits

Kits will include: Boxed cake mix Pre made Frosting Candles 8 count plate and napkins Fun gift bag

\*Donations are appreciated Items need to be received by March 27th