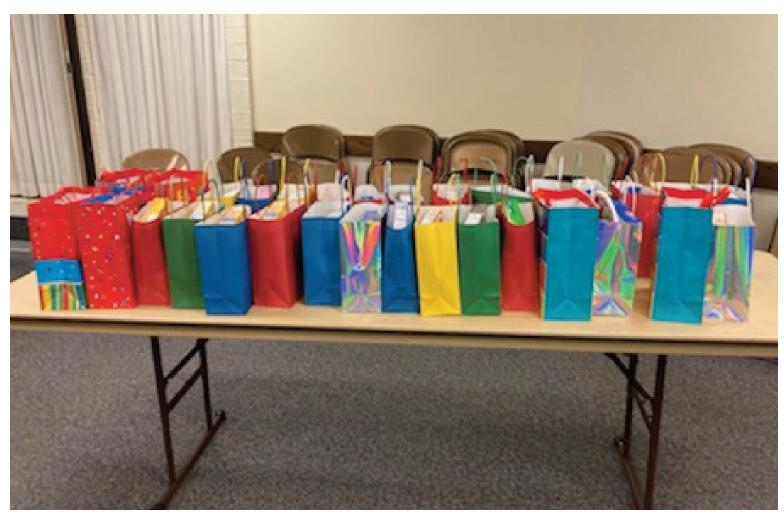

We will be putting together 50 Birthday kits

Kits will include: Boxed cake mix Pre made Frosting Candles 8 count plate and napkins Fun gift bag

\*Donations are appreciated Items need to be received by March 27th