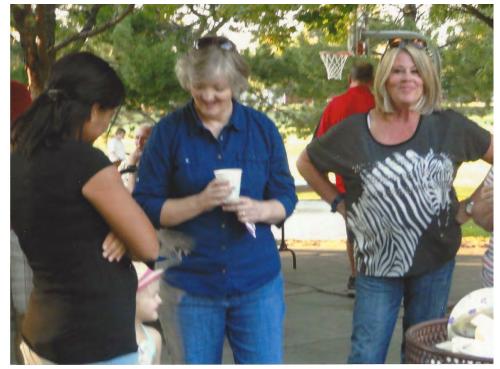

## Neighborhood Family Picnic and Summer Social

Friday, August 16, 2016 the annual Neighborhood Summer Social and Picnic was held at Buttercup Park in Sandy.

Keila Kershaw, Gina Messerly, Janis Kershaw.